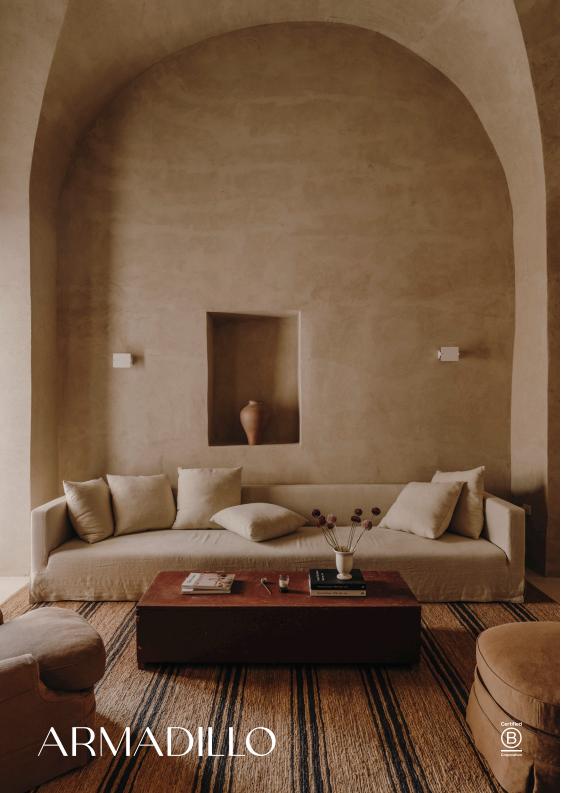

# Construction: Hand woven flat weave

Suitability Residential Light commercial

Areas of use

Living Dining Bedroom Home office Hall runner

## Custom

100% Jute

Crafted by Hand

Height: 10 mm Handmade in India.

End finish: Turnover

initiatives and projects.

Please contact your consultant for more information.

Armadillo supports Care & Fair