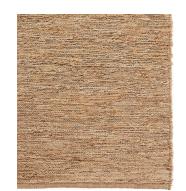

# River

Natural & Natural Indigo RIT-NT/IN RIV-NT

| Sizes         |  |
|---------------|--|
| 1.7 × 2.4 m   |  |
| 2 × 3 m       |  |
| 2.5 × 3.5 m   |  |
| 3 × 4 m       |  |
| 3.5 × 4.5 m * |  |
| 0.8 × 4 m **  |  |

## Custom

100% Jute

Crafted by Hand

Height: 10 mm Handmade in India.

End finish: Turnover

initiatives and projects.

Please contact your consultant for more information.

Armadillo supports Care & Fair