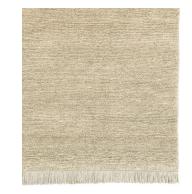

# Mojave

Cashew MOJ-CS

| Sizes       |  |
|-------------|--|
| 1.7 × 2.4 m |  |
| 2.4 × 3 m   |  |
| 2.7 × 3.6 m |  |
| 3 × 4.2 m   |  |
|             |  |

Length of rug does not include end finishes (90 mm each end).

### Crafted by Hand Construction: Hand knotted loop pile

# End finish: 20 mm flat weave & 70 mm fringe

Handmade in India.

100% Jute

Living Dining Bedroom Home office Hall runner

Suitability

Residential

Areas of use

Light commercial