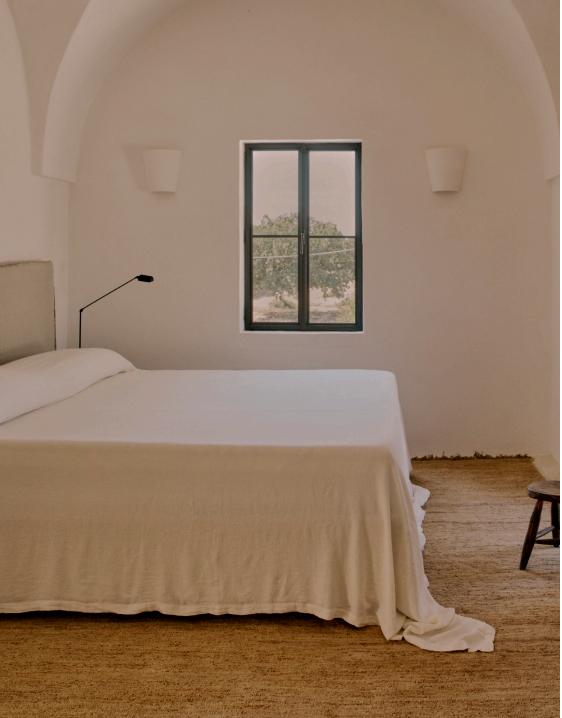

# Mojave

Cashew MOJ-CS

| Sizes       |  |
|-------------|--|
| 1.7 × 2.4 m |  |
| 2.4 × 3 m   |  |
| 2.7 × 3.6 m |  |
| 3 × 4.2 m   |  |
|             |  |

Length of rug does not include end finishes (90 mm each end).

# Height: 15 mm Knot count: 30 /inch<sup>2</sup>

Armadillo supports Care & Fair initiatives and projects.

### Crafted by Hand Construction: Hand knotted loop pile

# End finish: 20 mm flat weave & 70 mm fringe

Handmade in India.

100% Jute

Living Dining Bedroom Home office Hall runner

Suitability

Residential

Areas of use

Light commercial