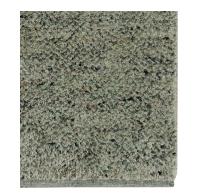

# Meadow

Sizes

1.7 × 2.4 m

2.5 × 3.5 m

VIEW PRODUCT ONLINE

Care and Maintenance

Size Variation

Refer to Armadillo website for more information.

armadillo-co.com/care-and-maintenance

2 × 3 m

3 × 4 m

MDW-BRK

Brick

Tamarillo Driftwood MDW-DFW MDW-TAM

Crafted by Hand Construction: Hand knotted End finish: Turnover Height: 25 mm Knot count: 10 /inch<sup>2</sup> Handmade in India. Armadillo supports Care & Fair initiatives and projects.