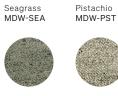

armadillo-co.com/care-and-maintenance

2 × 3 m

3 × 4 m

MDW-BRK

Brick

Tamarillo Driftwood MDW-DFW MDW-TAM

Crafted by Hand Construction: Hand knotted End finish: Turnover Height: 25 mm Knot count: 10 /inch<sup>2</sup> Handmade in India. Armadillo supports Care & Fair initiatives and projects.