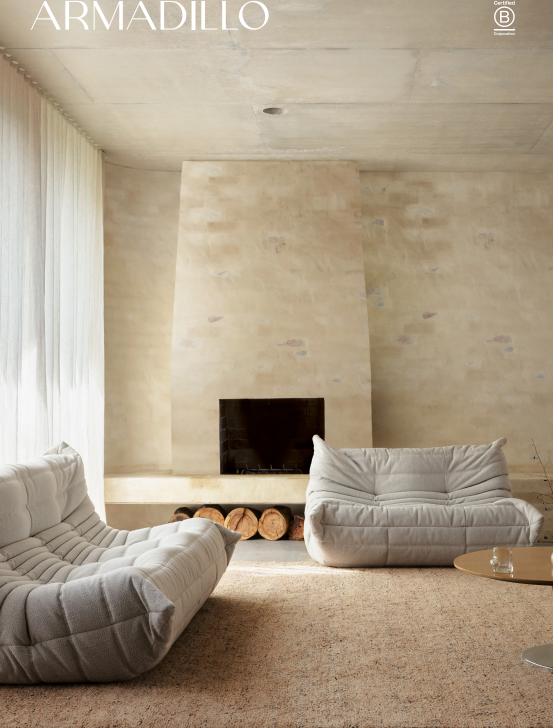

# Meadow

Sizes

1.7 × 2.4 m

2.5 × 3.5 m

VIEW PRODUCT ONLINE

Care and Maintenance

Size Variation

Refer to Armadillo website for more information.

# Suitability Residential

Areas of use Living Bedroom

100% Wool Pile with 100% Cotton Weft & Warp

Please contact your consultant for more information.

Declare Label compliant Our rugs are 100% Red List Free. Heat Flux Tested - Passed Reaction to fire tests for floorings.