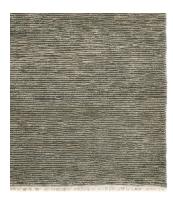

## Corsica

Agave COR-AGA

Paperbark COR-PBK

Capri COR-CAP

Indigo

COR-IND

Saltbush COR-STB

Crafted by Hand

Construction: Hand knotted End finish: Cotton tassels Height: 12 mm Knot count: 60 /inch2 Handmade in India. Armadillo supports Care & Fair initiatives and projects.

55% Linen & 45% Wool Pile with 100% Cotton Weft & Warp